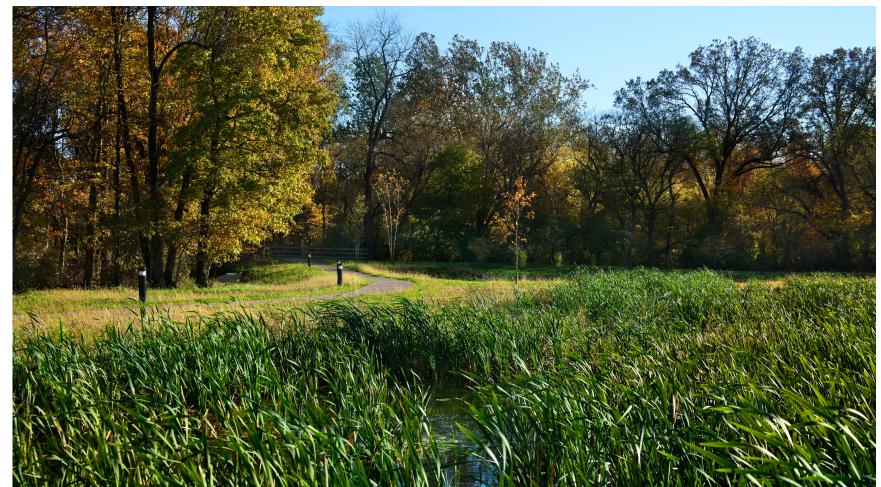

As part of the sustainable goals of this project, a new athletic complex was created. Several athletic fields were relocated out of the floodplain adjacent to the Wissahickon Creek, allowing for the creation of a 6-acre area known as the Preserve. The Preserve contains restored wetlands, ponds, wet meadows, woodlands, walking trails, and wildlife habitats. This exceptional project demonstrates Germantown Academy's commitment to sustainable design, environmental stewardship, and the education of future community leaders.