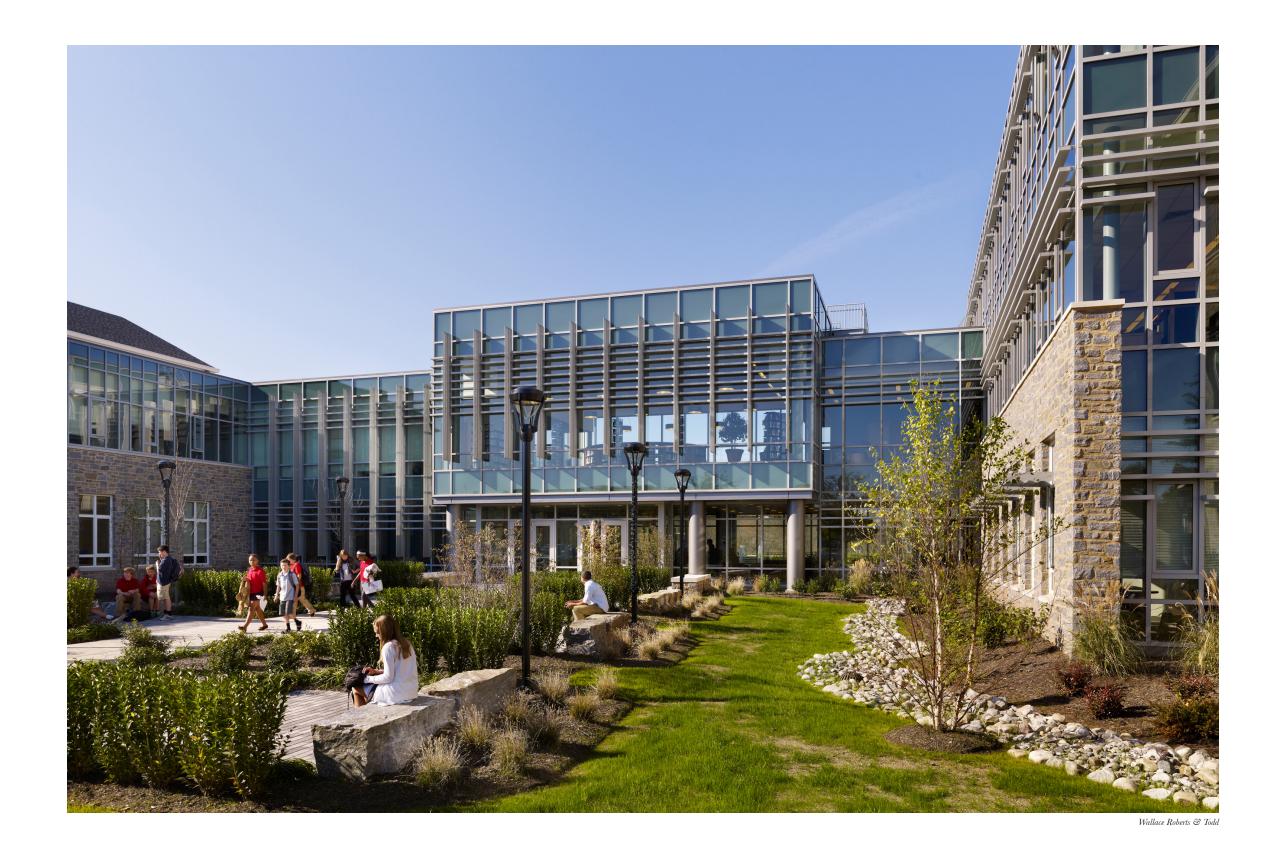

## Germantown Academy, Phase 1

Whitemarsh Township

Germantown Academy, located in Whitemarsh Township, earned a 2012 Montgomery Award for environmentally sensitive site planning, sustainable building design, and restoration of natural features. This outstanding project successfully integrates the school's natural environment into the campus design and incorporates environmental education into the academic curriculum.

The project, phase 1 of a master plan, involved removing outdated buildings and inappropriate uses along the Wissahickon Creek, which runs through the property, constructing a new 160,000-square-foot upper/middle school, reconfiguring the athletic complex, and restoring natural habitats. School buildings, using innovative green building practices, were reoriented to face the creek, and service areas and athletic fields were relocated from riparian and floodplain areas. The original administration building was preserved and renovated and connects to the new school building by a glass-enclosed walkway, successfully blending the old with the new. An appealing feature of the new building is the mixing of materials such as stone, glass, and steel. An attractive entry plaza serves as the main entrance and gathering area. Germantown Academy hopes to attain gold LEED certification for its new building.