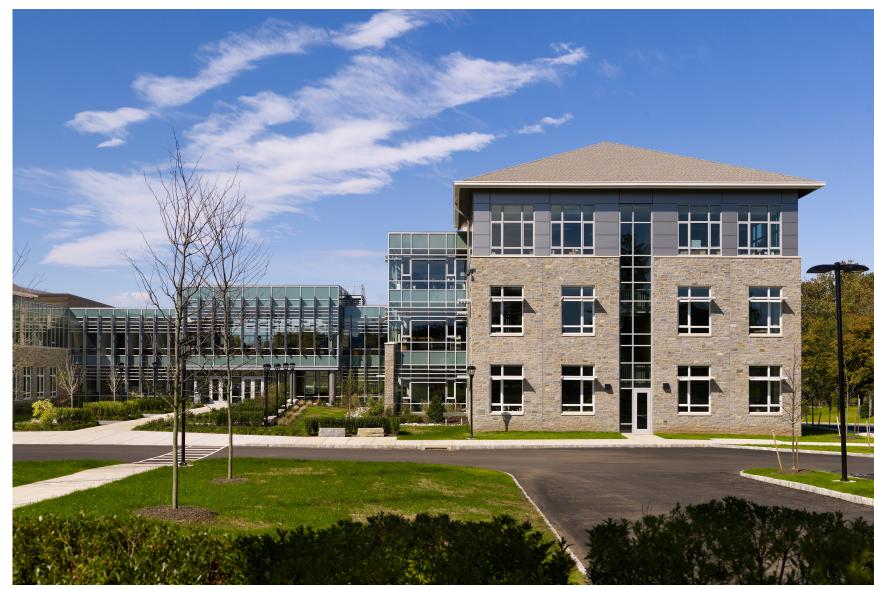

The project, phase 1 of a master plan, involved removing outdated buildings and inappropriate uses along the Wissahickon Creek, which runs through the property, constructing a new 160,000-square-foot upper/middle school, reconfiguring the athletic complex, and restoring natural habitats. School buildings, using innovative green building practices, were reoriented to face the creek, and service areas and athletic fields were relocated from riparian and floodplain areas. The original administration building was preserved and renovated and connects to the new school building by a glass-enclosed walkway, successfully blending the old with the new. An appealing feature of the new building is the mixing of materials such as stone, glass, and steel. An attractive entry plaza serves as the main entrance and gathering area. Germantown Academy hopes to attain gold LEED certification for its new building.