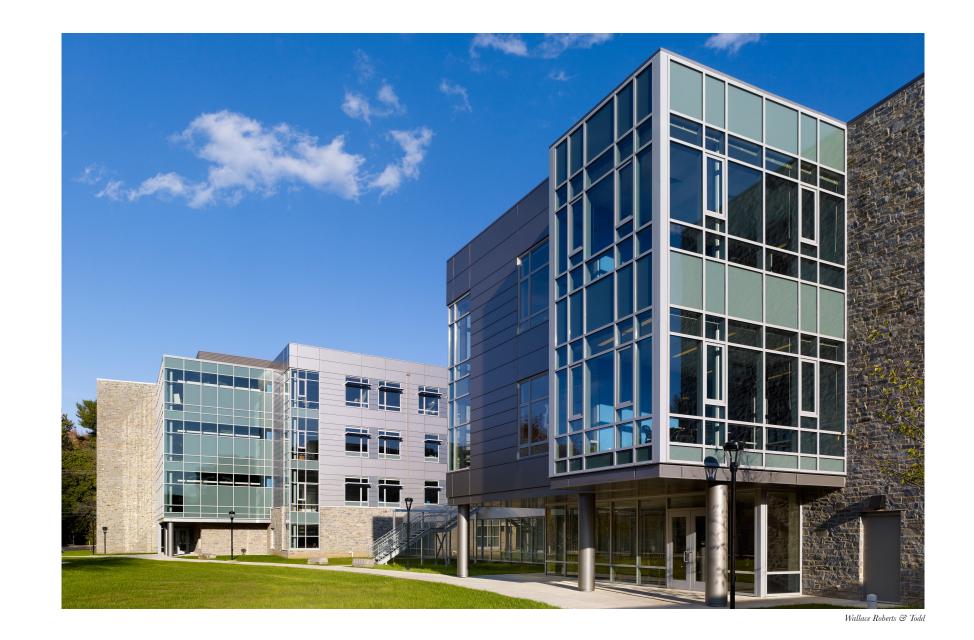

The project, phase 1 of a master plan, involved removing outdated buildings and inappropriate uses along the Wissahickon Creek, which runs through the property, constructing a new 160,000-square-foot upper/middle school, reconfiguring the athletic complex, and restoring natural habitats. School buildings, using innovative green building practices, were reoriented to face the creek, and service areas and athletic fields were relocated from riparian and floodplain areas. The original administration building was preserved and renovated and connects to the new school building by a glass-enclosed walkway, successfully blending the old with the new. An appealing feature of the new building is the mixing of materials such as stone, glass, and steel. An attractive entry plaza serves as the main entrance and gathering area. Germantown Academy hopes to attain gold LEED certification for its new building.