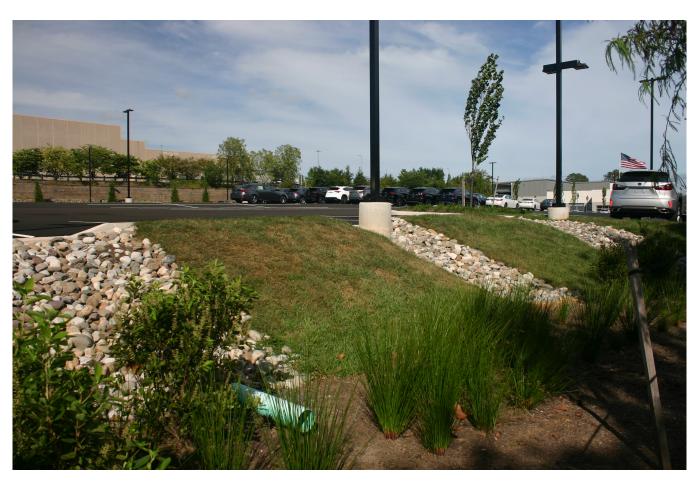

## THOMPSON LEXUS WILLOW GROVE

Upper Moreland Township

Thompson Lexus Willow Grove, located in Upper Moreland Township, received a 2017 Environmental Stewardship Award for outstanding comprehensive and well-maintained conservation practices that successfully improve water quality and stormwater runoff and help to protect the Pennypack Creek. Mill Creek, a tributary to the Pennypack Creek, runs through the southwest corner of the property and has had a history of flooding homes and a shopping center downstream. The site has been designed so that rain will infiltrate through porous pavement and be filtered through attractively vegetated rain gardens, as well as be captured in underground detention basins. This provides significant water quality improvement in addition to reduction in runoff to Mill Creek. The exemplary conservation practices in this project exceed the water quality and rate requirements imposed by ordinances and regulations and significantly benefit the watershed.