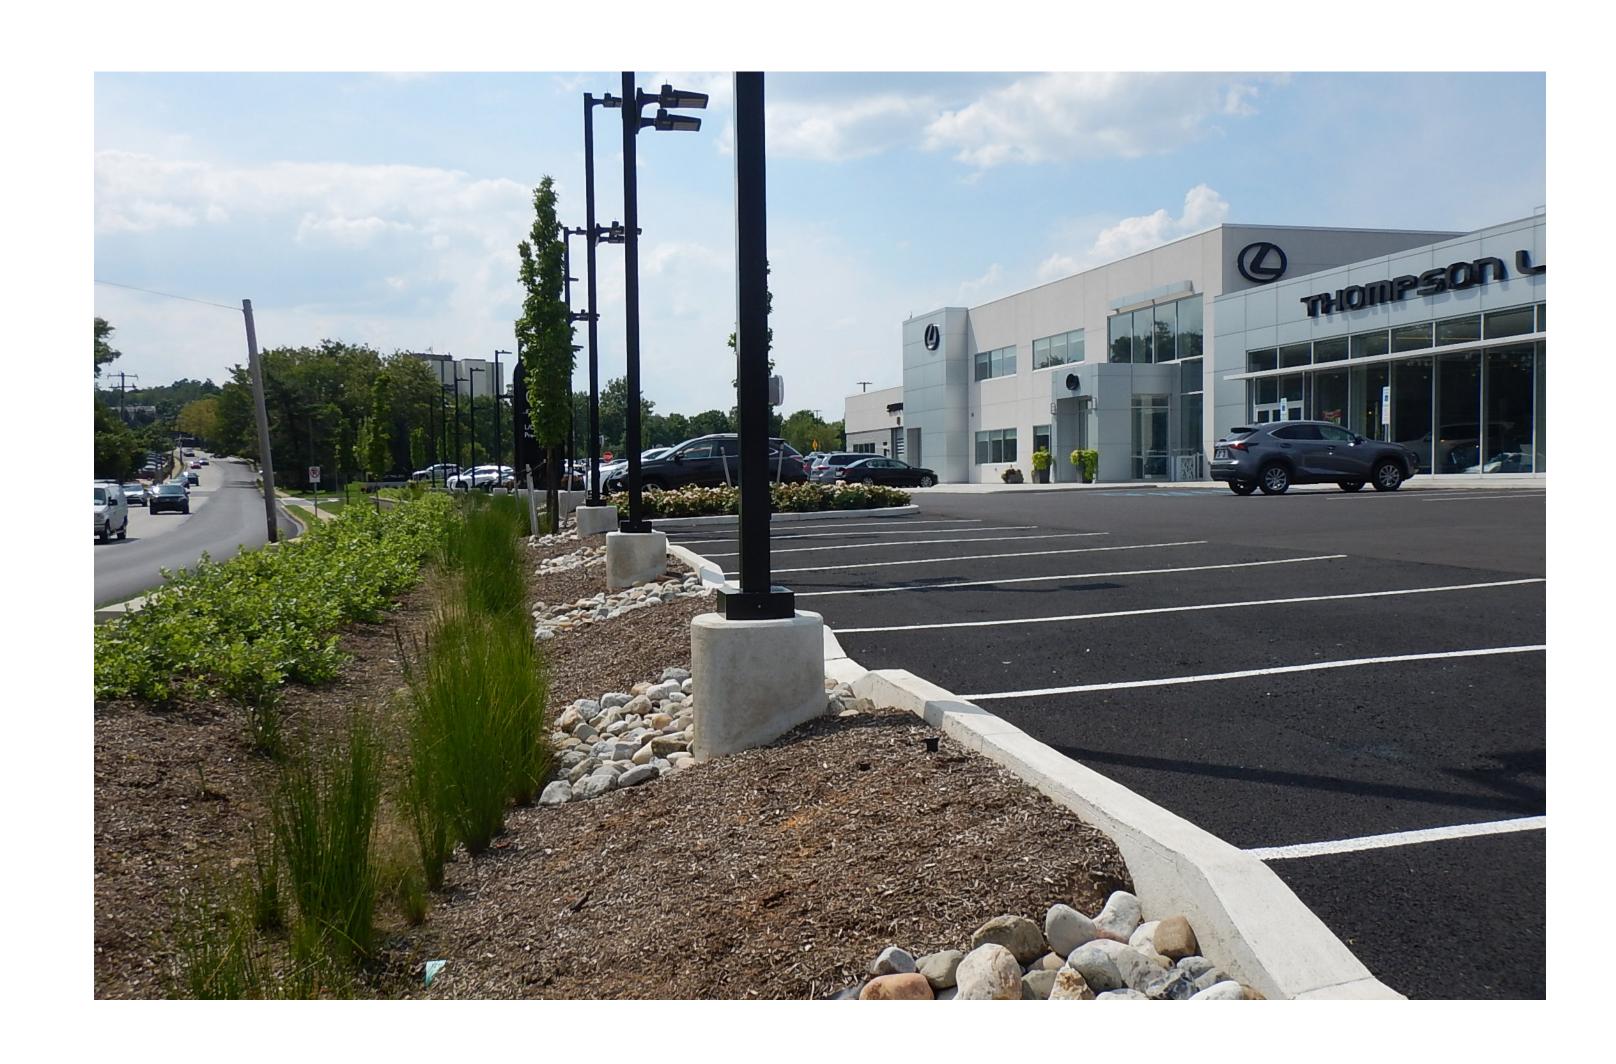

## THOMPSON LEXUS WILLOW GROVE

Upper Moreland Township

Thompson Lexus Willow Grove, located in Upper Moreland Township, received a 2017 Environmental Stewardship Award for outstanding comprehensive and well-maintained conservation practices that successfully improve water quality and stormwater runoff and help to protect the Pennypack Creek. Mill Creek, a tributary to the Pennypack Creek, runs through the southwest corner of the property and has had a history of flooding homes and a shopping center downstream. The site has been designed so that rain will infiltrate through porous pavement and be filtered through attractively vegetated rain gardens, as well as be captured in underground detention basins. This provides significant water quality improvement in addition to reduction in runoff to Mill Creek. The exemplary conservation practices in this project exceed the water quality and rate requirements imposed by ordinances and regulations and significantly benefit the watershed.